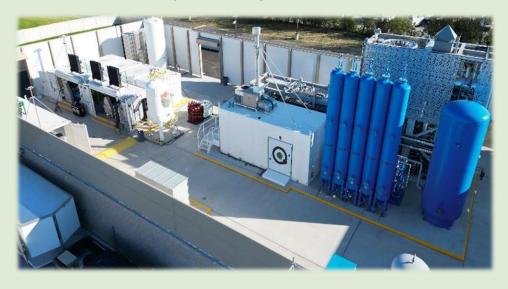

# BayoTech's Modular Hydrogen Generators are Highly Efficient and Scalable

**BayoTech**<sup>®</sup>

- Completed construction of first hydrogen hub in Wentzville, MO
- Facility produces 600 kg/day of fuel cell grade hydrogen
- Dispensed into BayoTech transport trailers for delivery to customers across the US
- Customer base includes gas distributors, industrial users, fuel cell equipment manufacturers & fleet operators
- Next series of hubs, located in California (or other selected areas), will be generating 2-4 tons of hydrogen per-day