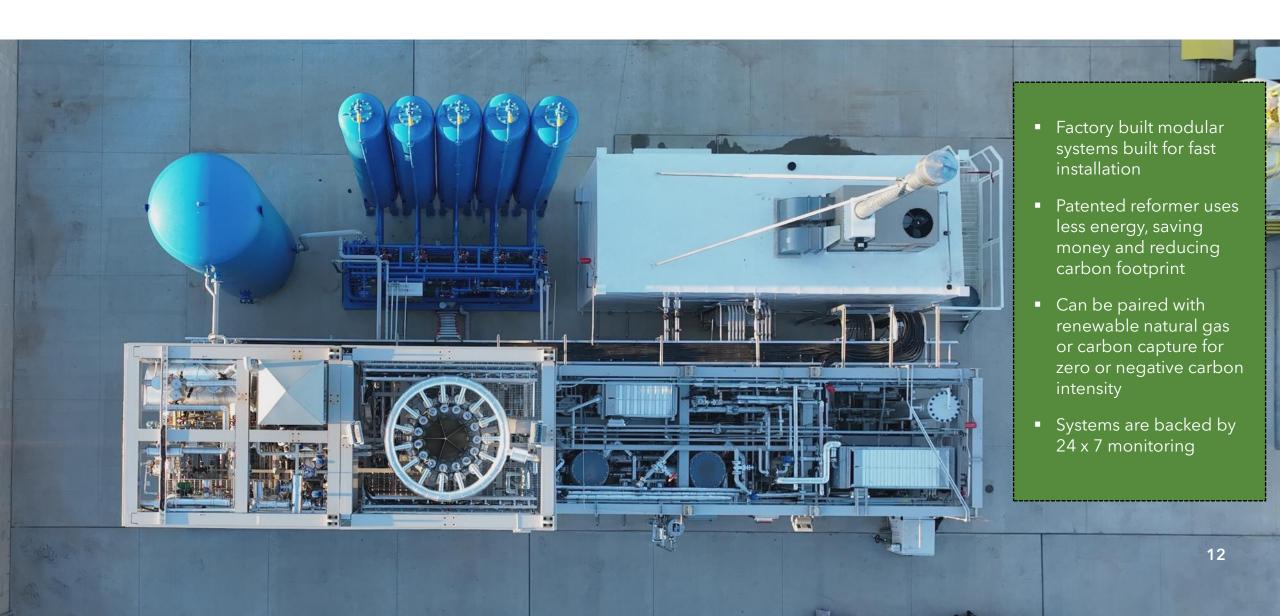

# BayoTech's Modular Hydrogen Generators are Highly Efficient and Scalable

**BayoTech**<sup>®</sup>

- Completed construction of first hydrogen hub in Wentzville, MO
- Facility produces 600 kg/day of fuel cell grade hydrogen
- Dispensed into BayoTech transport trailers for delivery to customers across the US
- Customer base includes gas distributors, industrial users, fuel cell equipment manufacturers & fleet operators
- Next series of hubs, located in California (or other selected areas), will be generating 2-4 tons of hydrogen per-day