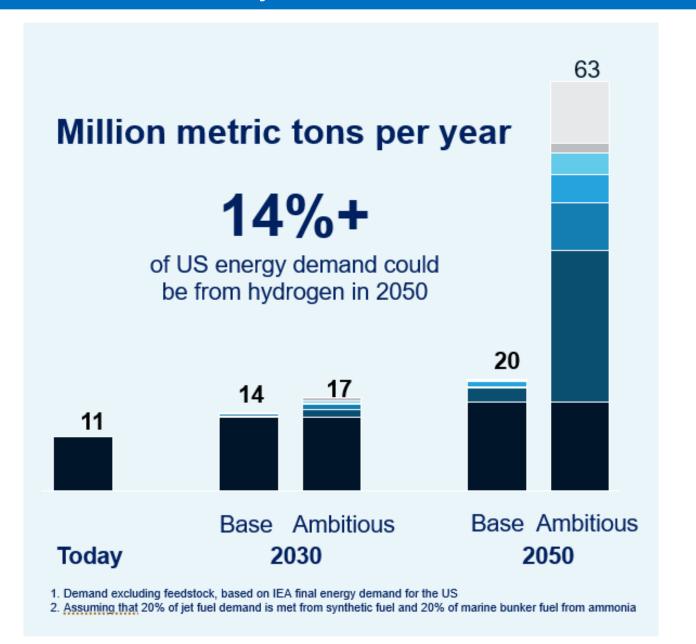

Hydrogen for transportation fuel expected to be biggest use case by 2050

# The US economy would benefit through emissions reduction, growth, jobs, & use of domestic energy resources

Hydrogen in the US could ...

... Strengthen the US economy

~\$750 bn

in revenue

3.4m

... Create a highly competitive source of domestically produced low-emission energy

~100% domestically produced

... Provide significant environmental benefits and improve air quality

 $CO_2$ 

-36%

**NO**x

In 2050