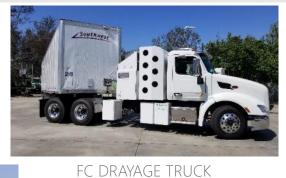

### We work with advanced mobility technologies

Expanding the Nation's Hydrogen Fueling Infrastructure Los Angeles H<sub>2</sub>LA Houston to Los Angeles: I-10 Hydrogen Corridor

500hp FC TRUCK

FC LOCOMOTIVE

RNG LINEHAUL LOCOMOTIVE

ALTERNATIVE FUEL CORRIDOR

FC YARD TRACTOR

CNG CONCRETE MIXER

MOBILE sLH2 FUELER

FC DRONE

CNG-HYBRID CLASS-8 GTI ENERGY MOBILITY | 2024