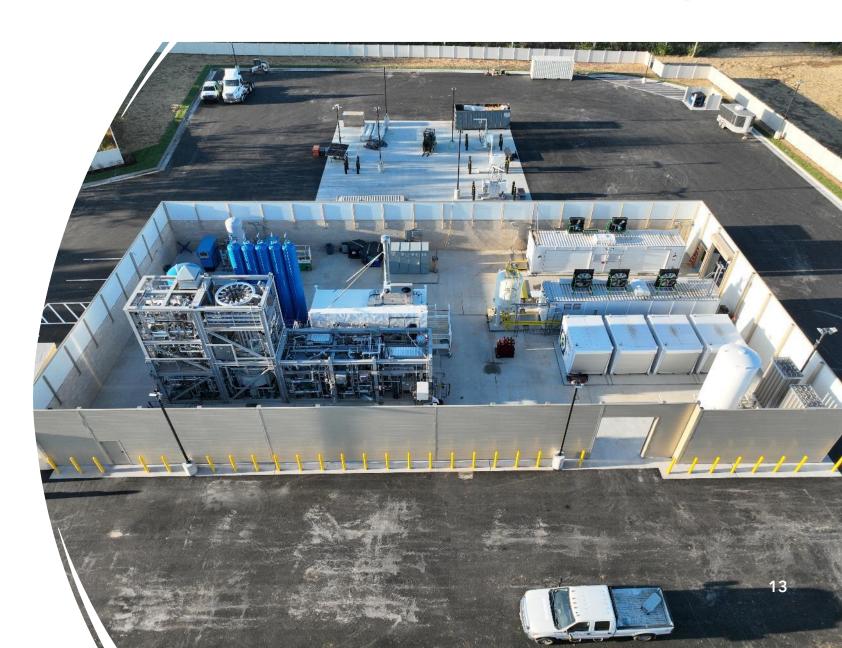

# BayoTech's Modular Hydrogen Generators are Highly Efficient and Scalable

**BayoTech**<sup>®</sup>

- Completed construction of first hydrogen hub in Wentzville, MO
- Facility produces 600 kg/day of fuel cell grade hydrogen
- Dispensed into BayoTech transport trailers for delivery to customers across the US
- Customer base includes gas distributors, industrial users, fuel cell equipment manufacturers & fleet operators
- Next series of hubs, located in California (or other selected areas), will be generating 2-4 tons of hydrogen per-day