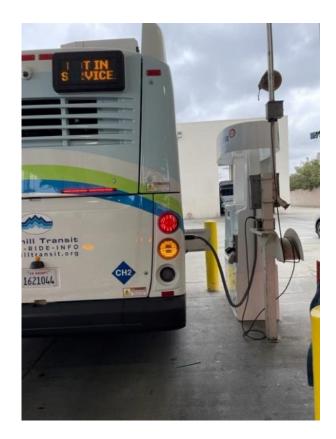

# **FCEB Commissioning**

- Fuel fill test 06/01
- Filled 18 buses within 1 hour 30 minutes
- Fuel up to 5 kilograms a minute
- 9 to 10 minutes fill