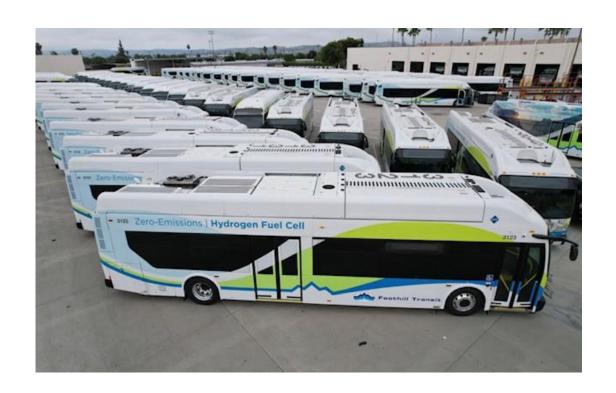

# **About Foothill Transit**

- Pomona and San Gabriel Valleys (eastern Los Angeles County)
- 327 sq. mi service area, 1.5m service pop.
- 12.6 Million boardings per year.
- 36 local and express routes.
- 307 CNG, 19 electric, 33 FCEB
- Innovation is part of our core mission.

# **Transitioning to Fuel Cell Buses**

- Driver Training
- Technician Training
- Maintenance Facility Upgrade
- Fueling process
- Contracting for services
- H2 Price