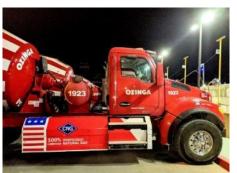

RNG LINEHAUL LOCOMOTIVE

ALTERNATIVE FUEL CORRIDOR

FC YARD TRACTOR

CNG CONCRETE MIXER

MOBILE sLH2 FUELER

FC DRONE

CNG-HYBRID CLASS-8 GTI ENERGY MOBILITY | 2024