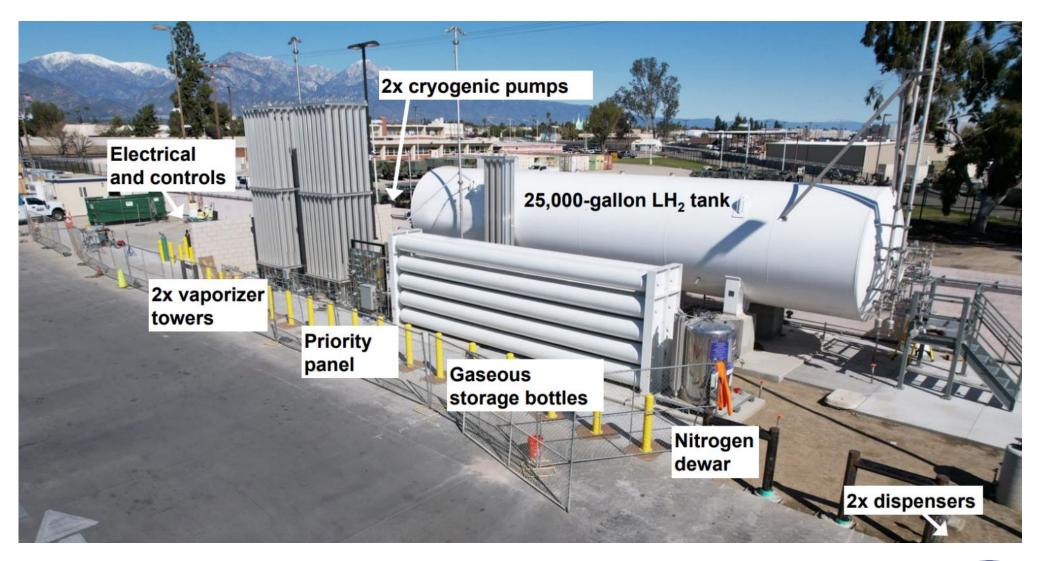

### **H2** Infrastructure

# **FCEB Commissioning**

- Fuel fill test 06/01
- Filled 18 buses within 1 hour 30 minutes
- Fuel up to 5 kilograms a minute
- 9 to 10 minutes fill