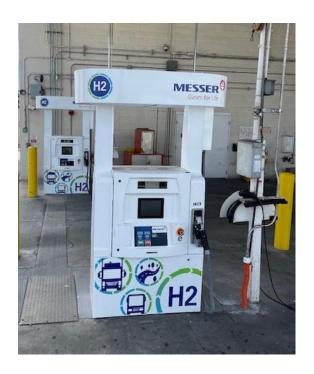

### **H2** Infrastructure

# **FCEB Commissioning**

- Fuel fill test 06/01
- Filled 18 buses within 1 hour 30 minutes
- Fuel up to 5 kilograms a minute
- 9 to 10 minutes fill