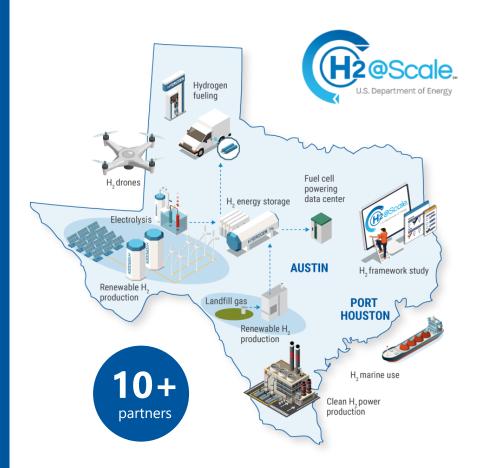

ly Efficient and Scalable





**BayoTech**<sup>®</sup>

- Completed construction of first hydrogen hub in Wentzville, MO
- Facility produces 600 kg/day of fuel cell grade hydrogen
- Dispensed into BayoTech transport trailers for delivery to customers across the US
- Customer base includes gas distributors, industrial users, fuel cell equipment manufacturers & fleet operators
- Next series of hubs, located in California (or other selected areas), will be generating 2-4 tons of hydrogen per-day



# 80-year history of turning raw technology into practical energy solutions





We work collaboratively to address critical energy challenges across the entire energy value chain



# GTI ENERGY

# Building and demonstrating hydrogen systems

#### H2@Scale Project

Hydrogen for Texas and Beyond



#### Regional Clean Hydrogen Hubs

Bipartisan Infrastructure Law











HyVelocity Hub



### We work with advanced mobility technologies



Expanding the Nation's Hydrogen Fueling Infrastructure Los Angeles H<sub>2</sub>LA Houston to Los Angeles: I-10 Hydrogen Corridor





500hp FC TRUCK

FC LOCOMOTIVE



RNG LINEHAUL LOCOMOTIVE

ALTERNATIVE FUEL CORRIDOR



FC YARD TRACTOR



CNG CONCRETE MIXER



MOBILE sLH2 FUELER



FC DRONE



CNG-HYBRID CLASS-8 GTI ENERGY MOBILITY | 2024